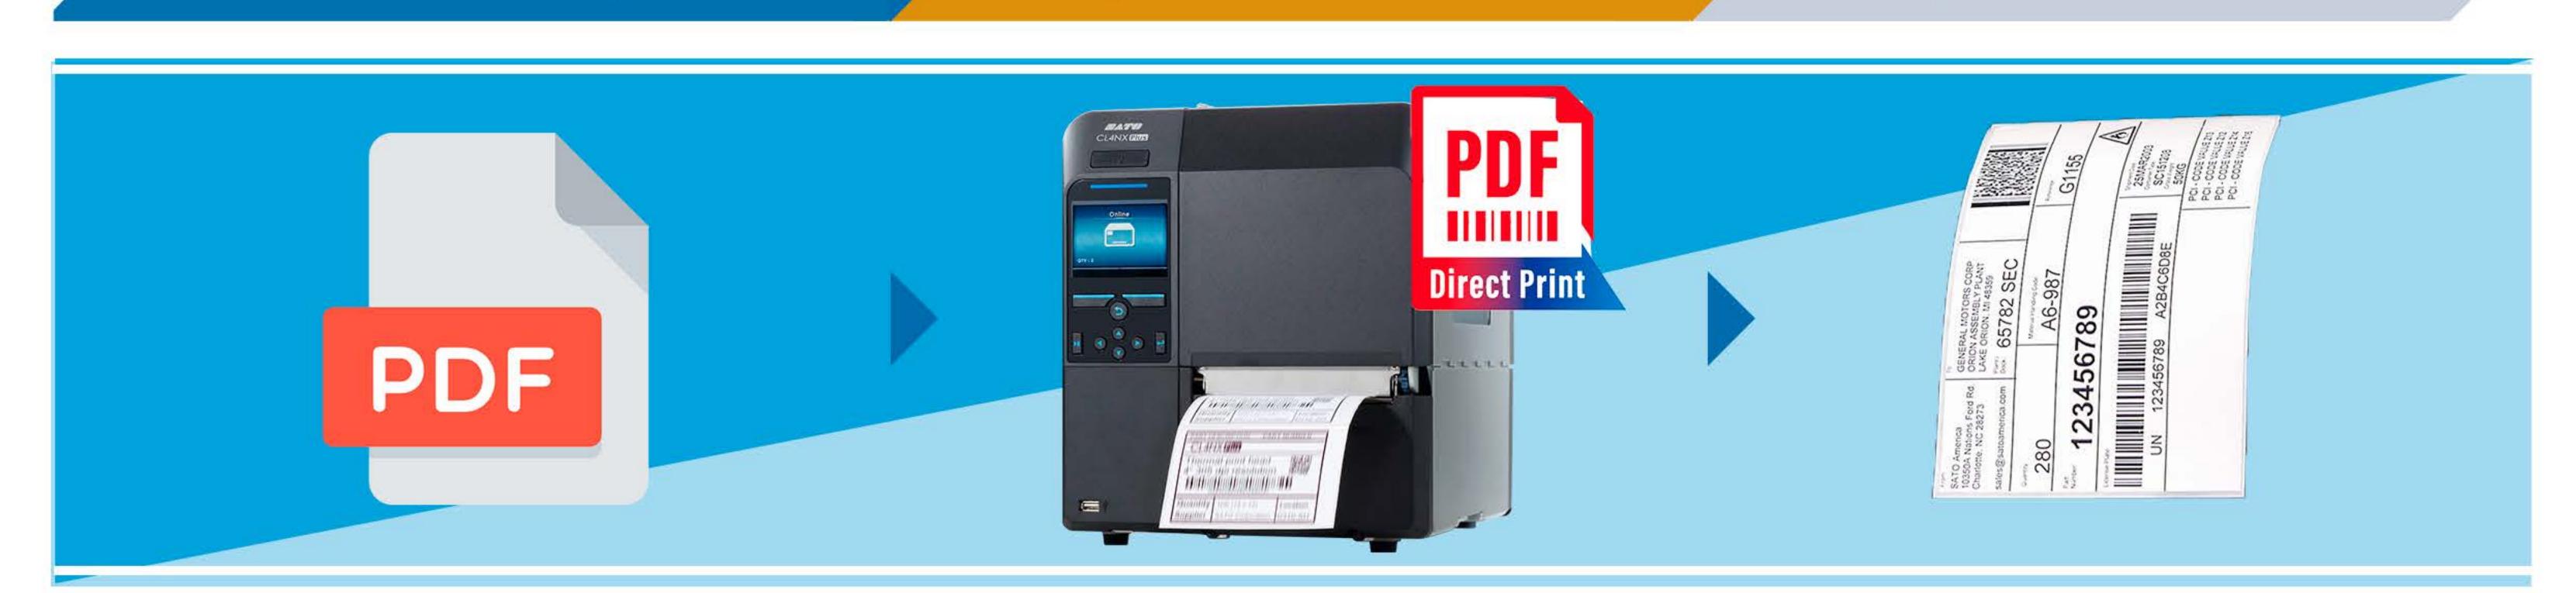

ermite a las impresoras SATO imprimir directamente datos PDF generados en otros sistemas, para reducir en última instancia los errores, la pérdida de tiempo y recursos asociados, al tiempo que mejora la productividad operativa.



### Desafíos en la impresión de archivos PDF

Un PDF es un formato de archivo ampliamente utilizado en muchos sistemas de TI básicos, incluidos ERP, MES y WMS, así como en sistemas operativos y PC integrados utilizados en fábricas.

La impresión de datos PDF en una etiqueta tradicionalmente requiere un controlador de impresora o un software personalizado para convertir los datos en un gráfico, una imagen o un flujo de datos, creando un proceso más largo que puede dañar la eficiencia en toda la cadena de suministro.

Archivo pdf

Impresora SATO

Etiqueta Impresa









# Visítenos en www.satosudamerica.com

Contáctenos a ventas-sas@sato-global.c