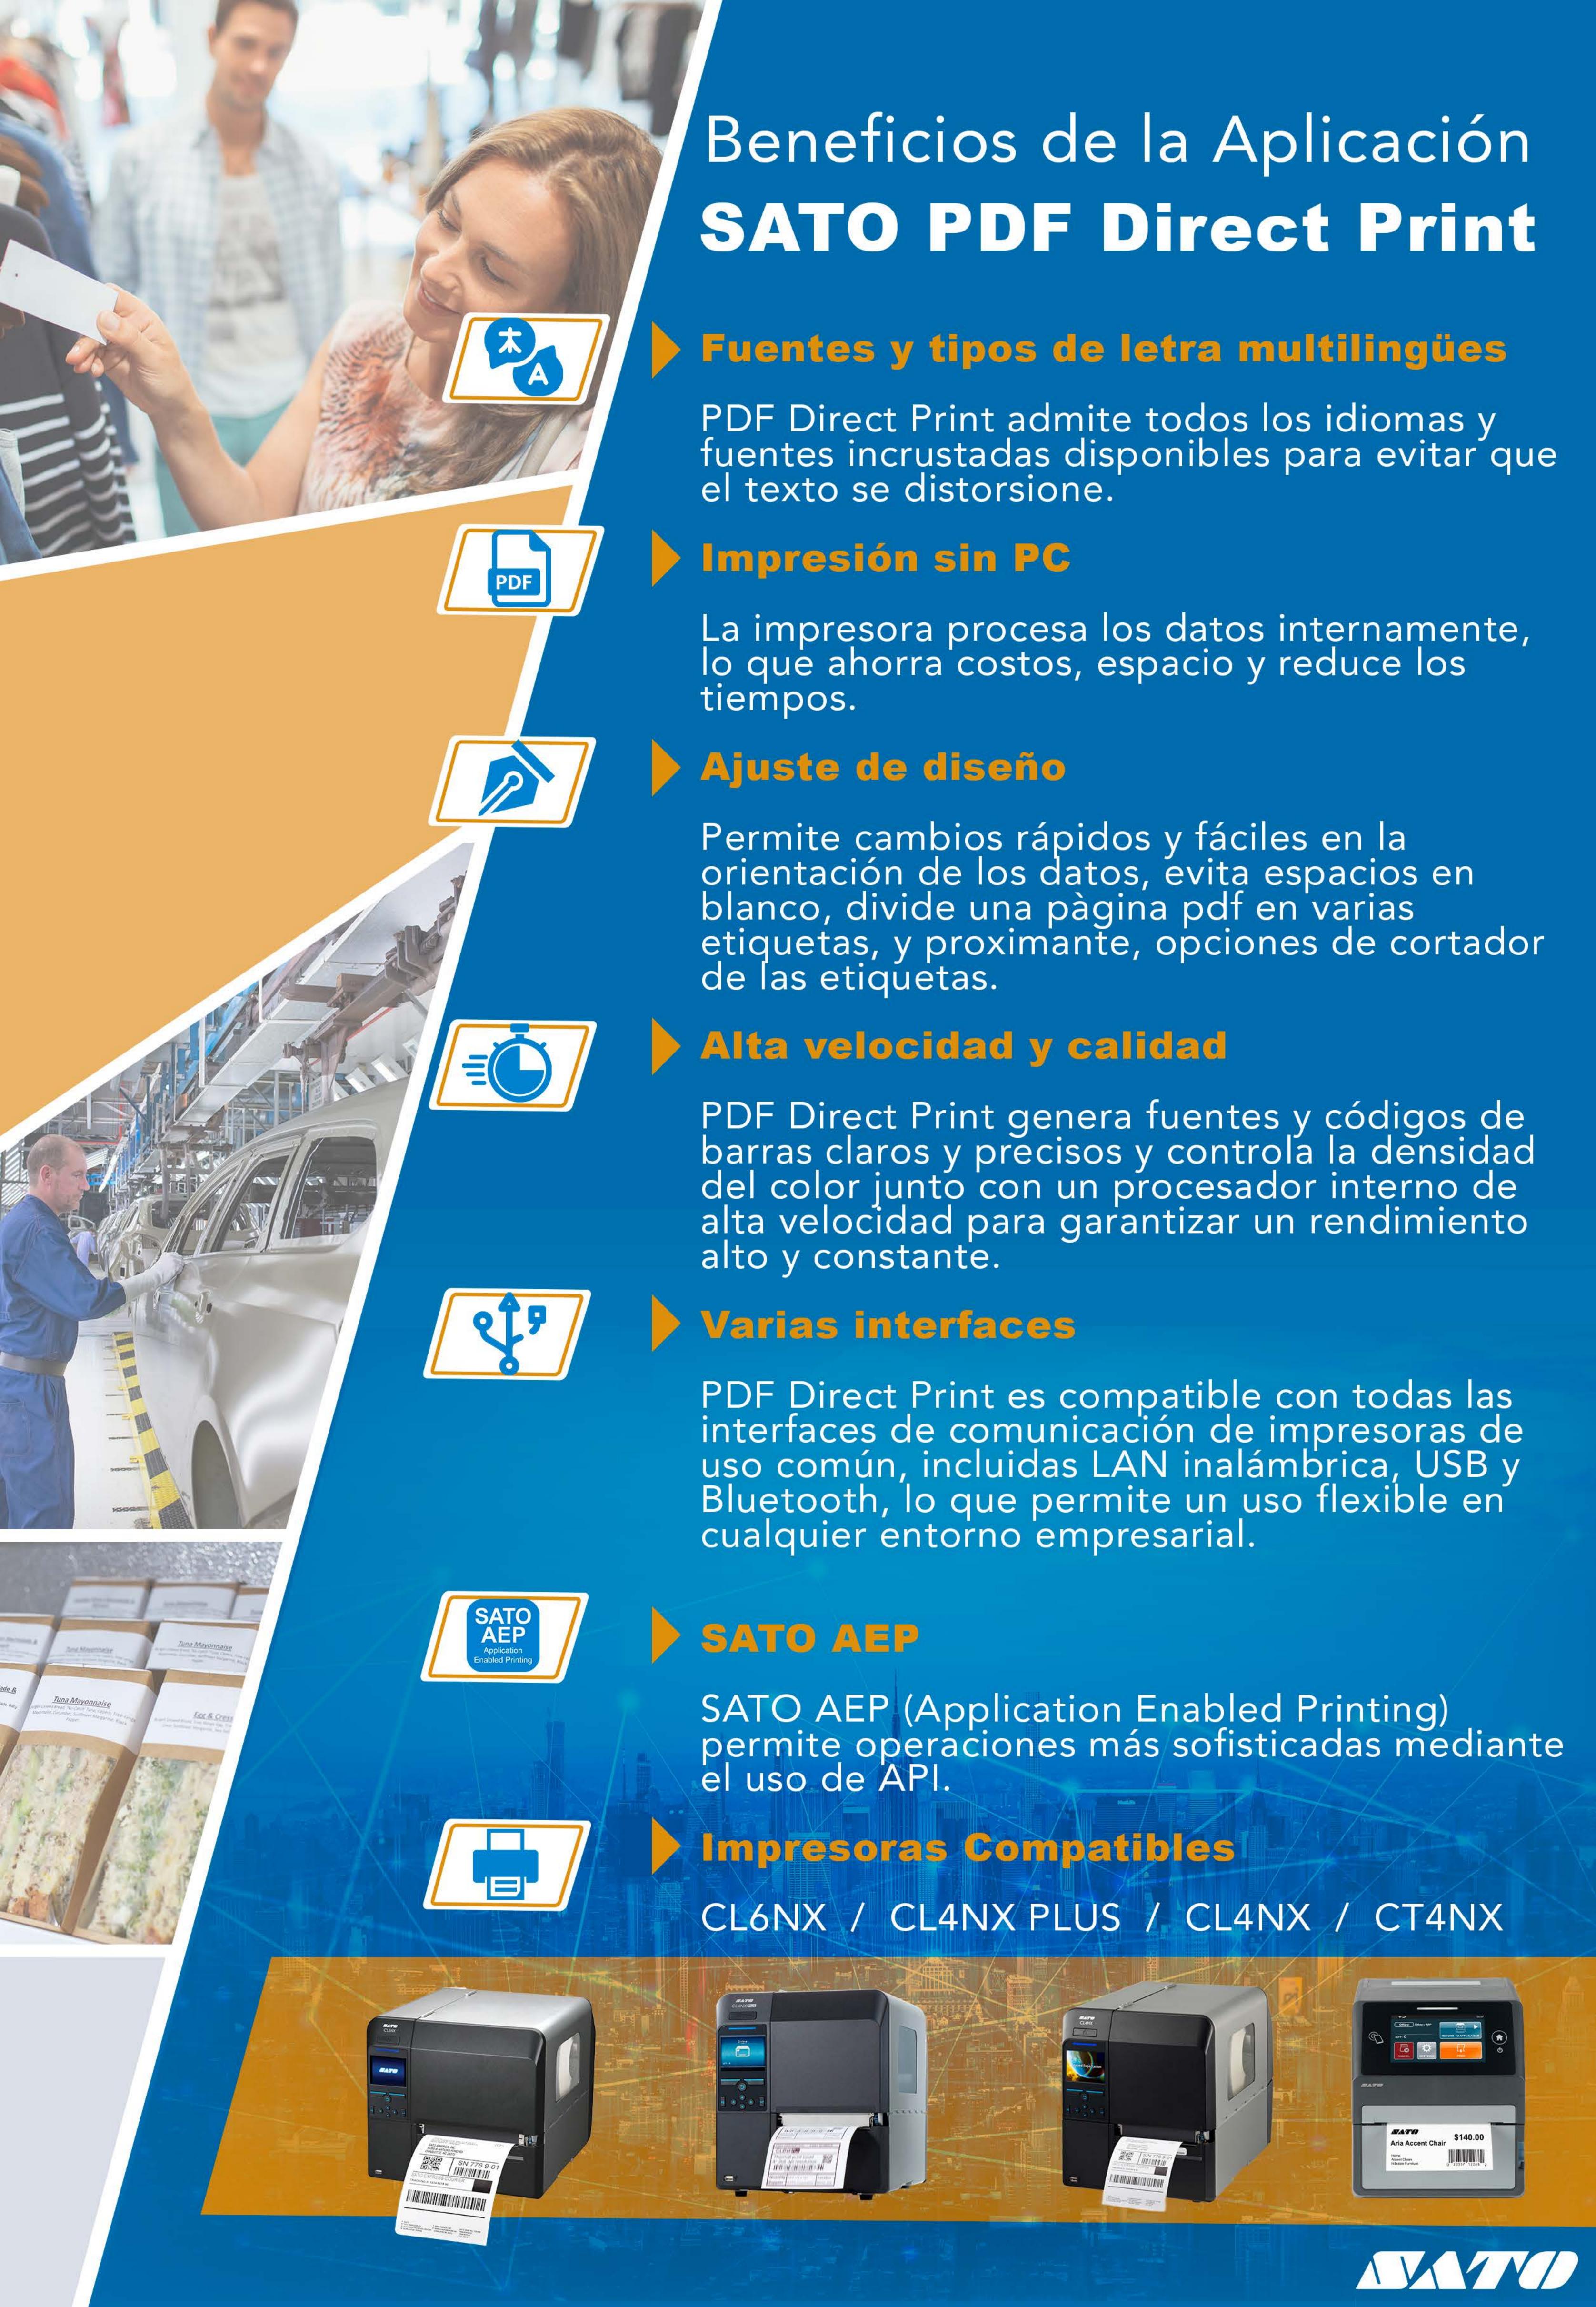

#### SATO PDF Direct Print

PDF Direct Print ofrece una forma de trabajo nueva y más eficaz.

Es un software de impresora integrado que permite a las impresoras SATO imprimir directamente datos PDF generados en otros sistemas, para reducir en última instancia los errores, la pérdida de tiempo y recursos asociados, al tiempo que mejora la productividad operativa.

### Desafíos en la impresión de archivos PDF

Un PDF es un formato de archivo ampliamente utilizado en muchos sistemas de TI básicos, incluidos ERP, MES y WMS, así como en sistemas operativos y PC integrados utilizados en fábricas.

La impresión de datos PDF en una etiqueta tradicionalmente requiere un controlador de impresora o un software personalizado para convertir los datos en un gráfico, una imagen o un flujo de datos, creando un proceso más largo que puede dañar la eficiencia en toda la cadena de suministro.